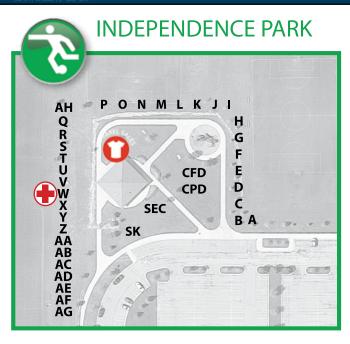

#### **INDEPENDENCE PARK**

| Name                           | Location |
|--------------------------------|----------|
| MI Express Care                | Α        |
| Body Armor Sport Drink         | В        |
| Terry's Tasty Treats           | C        |
| TBD                            | D        |
| TBD                            | Е        |
| Face Flair                     | F        |
| Different Twist Pretzel Bakery | G        |
| Randy's Elephant Ears          | Н        |
| White Dove Concessions         | I        |
| Dobos Concessions              | J        |
| Lucky's Ice Cream              | K        |
| Kettle Corn                    | L        |
| Maui Waui                      | M        |
| Shuck N Ladder                 | N        |
| Paisano's Pizza                | 0        |
| Sisu Guard                     | Р        |
| My Chariot                     | Q        |
| TBD                            | R        |
| CELTIC Apparel                 | S        |

| Name                        | Location |
|-----------------------------|----------|
| Jelinda Embroidery          | Т        |
| Cotton Candy Jewerly        | U        |
| Volunteer Tent              | V        |
| Oakwood Trainers            | W        |
| Soccer World                | Х        |
| Soccer World                | Υ        |
| Michigan Bucks              | Z        |
| Blue Sky Soccer             | AA       |
| Titanium Necklace           | AB       |
| Cinammon Nuts & More        | AC       |
| Advocare                    | AD       |
| The Jersey Store            | AE       |
| TBD                         | AF       |
| Referee Headquarters        | AG       |
| Orange Theory Fitness       | AH       |
| Canton Police Department    | CPD      |
| Canton Fire Department      | CFD      |
| Scorekeeper - Posted Scores | SK       |
| Security                    | SEC      |