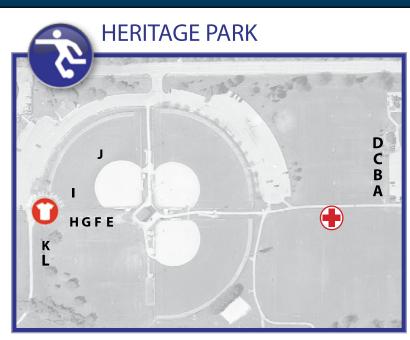

# **HERITAGE PARK**

| Name                | Location |
|---------------------|----------|
| Bear Affaire Sports | А        |
| Kettle Corn         | В        |
| Cold Stone          | С        |
| El Charro           | D        |
| Blue Sky Soccer     | E        |
| Xsessory            | F        |
| Titanium Necklace   | G        |
| TBD                 | Н        |
| Inflatables         | I        |
| Knocker Ball        | J        |
| Top Tier Soccer     | К        |
| J&J Concessions     | L        |